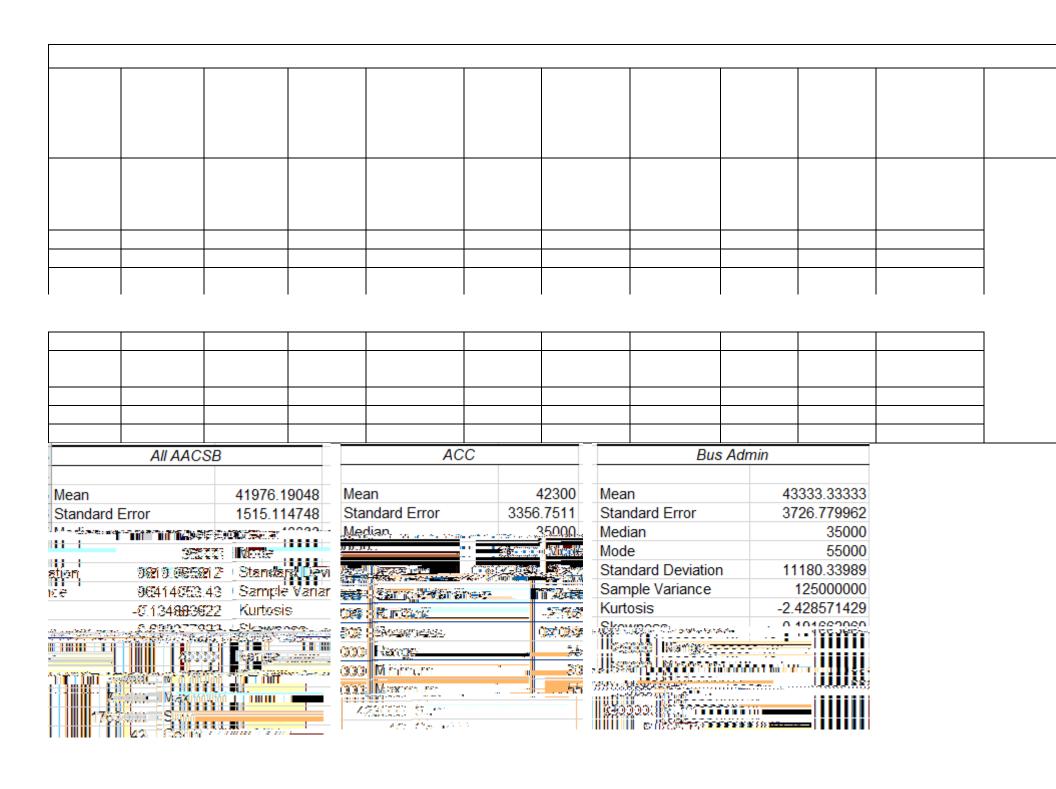

| FIN               |            |
|-------------------|------------|
|                   |            |
| Mean              | 42222.222  |
| Standard Error    | 1883.9806  |
| Median            | 45000      |
| Mode              | 45000      |
| Standard Deviatio | 5651.9417  |
| Sample Variance   | 31944444   |
| Kurtosis          | 2.1096408  |
| Skewness          | -1.8269982 |
| Range             | 15000      |
| Minimum           | 30000      |
| Maximum           | 45000      |
| Sum               | 380000     |
| Count             | 9          |

| Marketi            | ing                                |
|--------------------|------------------------------------|
| Mean               | 35555.55556                        |
| Standard Error     | 1944.444444                        |
| Median             | 35000                              |
| Mode               | 35000                              |
| Standard Deviation | 5833.333333                        |
| Sample Variance    | 34027777.78                        |
| Kurjetti           | ा <b>मध्येन्ट्रिके अ</b> स्ति हैं। |
|                    | Max                                |

| Mean                                      | 50000          |
|-------------------------------------------|----------------|
| Standard:/Emps                            | 10408.03       |
| Newson .                                  | 4(3)0000       |
| Meste                                     | - 岩製作。         |
| น <b>ี้อุ๊ล</b> ว่าเมืองได้เขาได้สดในเท้า |                |
| rees Carres d'Auranos.                    | ii i           |
| State The Marketon                        | - !#C%         |
| Option Symmetry                           |                |
| War gar have been a                       | 37333          |
| Mitheline"                                | 35222          |
| Mexican in the second                     | <b>35555</b> 1 |
| Care Care                                 | Laddoc         |
| Party Pro-                                | 28 1           |